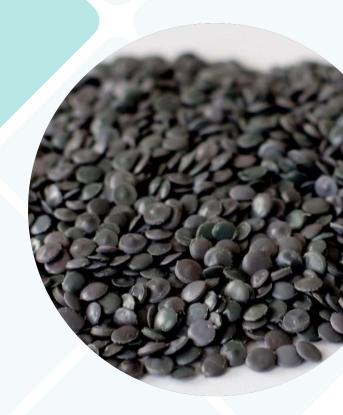

## LDPE Recycled Black QR-LD101B

| PHYSICAL PROPERTIES             | METRIC                     |
|---------------------------------|----------------------------|
| Density                         | 0.921 - 0.935 g/cm3        |
| Thickness                       | Starting from 25.0 microns |
| Melt Flow Rate (190°C / 2.16kg) | 0.6–1.1 g/10 min           |
| Shape                           | Granules/ pellets          |

## **QUALITY**

Recycled and washed sorted LDPE post-consumer film. Granules made for EREMA line smell elimination.